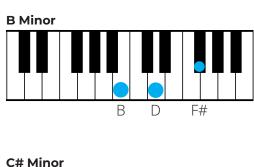

# Piano Chords for Major Keys

## **Piano Chords for Major Keys**

- C Major
- C#/Db Major
- D Major
- D#/Eb Major
- E Major
- F Major
- F#/Gb Major
- G Major
- G#/Ab Major
- A Major
- A#/Bb Major
- B Major

## **Piano Chords for Minor Keys**

- C Minor
- C#/Db Minor
- D Minor
- D#/Eb Minor
- E Minor
- F Minor
- F#/Gb Minor
- G Minor
- G#/Ab Minor
- A Minor
- A#/Bb Minor
- B Minor

# C Major

# C Major













# C#/Db Major















# **D** Major

# D Major













# D#/Eb Major















# E Major















# F Major















# F#/Gb Major















# **G** Major















# G#/Ab Major

# Ab Major Ab C Fh













# A Major















# A#/Bb Major

### Bb Major



#### C Minor



#### D Minor



#### **Eb Major**



#### F Major



#### **G** Minor



#### A Diminished



# **B** Major

**Bb Major** 



**C** Minor



**D** Minor



**Eb Major** 



#### F Major



#### **G** Minor



#### A Diminished



## **C** Minor

## C Minor



#### **D** Diminished



#### **Eb Major**



#### **F Minor**



#### **G** Minor



#### **Ab Major**



#### **Bb Major**



## C#/Db Minor

C# Minor



#### **D# Diminished**



#### E Major



#### F# Minor



#### **G# Minor**



#### A Major



#### **B** Major



## **D** Minor

# D Minor













## **D#/Eb Minor**















## **E Minor**

# E Minor

# F# Diminished











## **F Minor**















## F#/Gb Minor

# F# Minor

C#

#### **G# Diminished