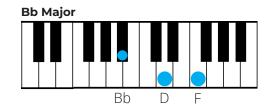

# Piano Chords for Major Keys

## **Piano Chords for Major Keys**

- C Major
- C#/Db Major
- D Major
- D#/Eb Major
- E Major
- F Major
- F#/Gb Major
- G Major
- G#/Ab Major
- A Major
- A#/Bb Major
- B Major

## **Piano Chords for Minor Keys**

- C Minor
- C#/Db Minor
- D Minor
- D#/Eb Minor
- E Minor
- F Minor
- F#/Gb Minor
- G Minor
- G#/Ab Minor
- A Minor
- A#/Bb Minor
- B Minor

# C Major

# C Major













# C#/Db Major















# **D** Major

# D Major













# D#/Eb Major















# E Major















# F Major















# F#/Gb Major















# **G** Major















# G#/Ab Major

# Ab Major Ab C Fh













# A Major















# A#/Bb Major

### Bb Major



#### C Minor



#### D Minor



#### **Eb Major**



#### F Major



#### **G** Minor



#### A Diminished



# **B** Major

**Bb Major** 



**C** Minor



**D** Minor



**Eb Major** 



#### F Major



#### **G** Minor



#### A Diminished



## **C** Minor

## C Minor



#### **D** Diminished



#### **Eb Major**



#### **F Minor**



#### **G** Minor



#### **Ab Major**



#### **Bb Major**



## C#/Db Minor

C# Minor



#### **D# Diminished**



#### E Major



#### F# Minor



#### **G# Minor**



#### A Major



#### **B** Major



## **D** Minor

# D Minor













## **D#/Eb Minor**















## **E Min