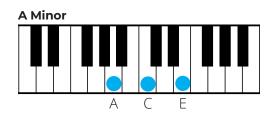

# Piano Chords for Major Keys

## **Piano Chords for Major Keys**

- C Major
- C#/Db Major
- D Major
- D#/Eb Major
- E Major
- F Major
- F#/Gb Major
- G Major
- G#/Ab Major
- A Major
- A#/Bb Major
- B Major

## **Piano Chords for Minor Keys**

- C Minor
- C#/Db Minor
- D Minor
- D#/Eb Minor
- E Minor
- F Minor
- F#/Gb Minor
- G Minor
- G#/Ab Minor
- A Minor
- A#/Bb Minor
- B Minor

# C Major

# C Major













# C#/Db Major















# **D** Major

# D Major













# D#/Eb Major















# E Major















# F Major















# F#/Gb Major















# **G** Major















# G#/Ab Major

# Ab Major Ab C Fh













# A Major















# A#/Bb Major

### Bb Major



#### C Minor



#### D Minor



#### **Eb Major**



#### F Major



#### **G** Minor



#### A Diminished



# **B** Major

**Bb Major** 



**C** Minor



**D** Minor



**Eb Major** 



#### F Major



#### **G** Minor



#### A Diminished



## **C** Minor

## C Minor



#### **D** Diminished



#### **Eb Major**



#### **F Minor**



#### **G** Minor



#### **Ab Major**



#### **Bb Major**



## C#/Db Minor

C# Minor



#### **D# Diminished**



#### E Major



#### F# Minor



#### **G# Minor**



#### A Major



#### **B** Major



## **D** Minor

# D Minor













## **D#/Eb Minor**















## **E Minor**

# E Minor

# F# Diminished











## **F Min