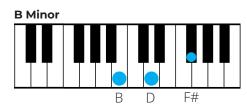

# Piano Chords for Major Keys

## **Piano Chords for Major Keys**

- C Major
- C#/Db Major
- D Major
- D#/Eb Major
- E Major
- F Major
- F#/Gb Major
- G Major
- G#/Ab Major
- A Major
- A#/Bb Major
- B Major

## **Piano Chords for Minor Keys**

- C Minor
- C#/Db Minor
- D Minor
- D#/Eb Minor
- E Minor
- F Minor
- F#/Gb Minor
- G Minor
- G#/Ab Minor
- A Minor
- A#/Bb Minor
- B Minor

# C Major

# C Major













# C#/Db Major















# **D** Major

# D Major













# D#/Eb Major















# E Major















# F Major















# F#/Gb Major















# **G** Major















# G#/Ab Major

# Ab Major Ab C Fh













# A Major















# A#/Bb Major

### Bb Major



#### C Minor



#### D Minor



#### **Eb Major**



#### F Major



#### **G** Minor



#### A Diminished



# **B** Major

**Bb Major** 



**C** Minor



**D** Minor



**Eb Major** 



#### F Major



#### **G** Minor



#### A Diminished



## **C** Minor

## C Minor



#### **D** Diminished



#### **Eb Major**



#### **F Minor**



#### **G** Minor



#### **Ab Major**



#### **Bb Major**



## C#/Db Minor

C# Minor



#### **D# Diminished**



#### E Major



#### F# Minor



#### **G# Minor**



#### A Major



#### **B** Major



## **D**