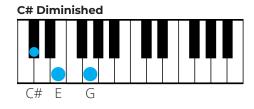

# Piano Chords for Major Keys

## **Piano Chords for Major Keys**

- C Major
- C#/Db Major
- D Major
- D#/Eb Major
- E Major
- F Major
- F#/Gb Major
- G Major
- G#/Ab Major
- A Major
- A#/Bb Major
- B Major

## **Piano Chords for Minor Keys**

- C Minor
- C#/Db Minor
- D Minor
- D#/Eb Minor
- E Minor
- F Minor
- F#/Gb Minor
- G Minor
- G#/Ab Minor
- A Minor
- A#/Bb Minor
- B Minor

# C Major

# C Major













# C#/Db Major















# **D** Major

# D Major













# D#/Eb Major















# E Major















# F Major















# F#/Gb Major















# **G** Major















# G#/Ab Major

# Ab Major Ab C Fh













# A Major















# A#/Bb Major

### Bb Major



#### C Minor



#### D Minor



#### **Eb Major**



#### F Major



#### **G** Minor



#### A Diminished



# **B** Major

**Bb Major** 



**C** Minor



**D** Minor



**Eb Major** 



#### F Major



#### **G** Minor



#### A Diminished



## **C** Minor

## C Minor



#### **D** Diminished



#### **Eb Major**



#### **F Minor**



#### **G** Minor



#### **Ab Major**



#### **Bb Major**



## C#/Db Minor

C# Minor



#### **D# Diminished**



#### E Major



#### F# Minor



#### **G# Minor**



#### A Major



#### **B** Major



## **D** M