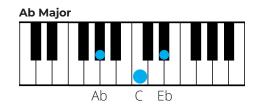

# Piano Chords for Major Keys

## **Piano Chords for Major Keys**

- C Major
- C#/Db Major
- D Major
- D#/Eb Major
- E Major
- F Major
- F#/Gb Major
- G Major
- G#/Ab Major
- A Major
- A#/Bb Major
- B Major

## **Piano Chords for Minor Keys**

- C Minor
- C#/Db Minor
- D Minor
- D#/Eb Minor
- E Minor
- F Minor
- F#/Gb Minor
- G Minor
- G#/Ab Minor
- A Minor
- A#/Bb Minor
- B Minor

# C Major

# C Major













# C#/Db Major















# **D** Major

# D Major













# D#/Eb Major















# E Major















# F Major















# F#/Gb Major















# **G** Major















# G#/Ab Major

# Ab Major Ab C Fh













# A Major















# A#/Bb Major

### Bb Major



#### C Minor



#### D Minor



#### **Eb Major**



#### F Major



#### **G** Minor



#### A Diminished



# **B** Major

**Bb Major** 



**C** Minor



**D** Minor



**Eb Major** 



#### F Major



#### **G** Minor



#### A Diminished



## **C** Minor

## C Minor



#### **D** Diminished



#### **Eb Major**



#### **F Minor**



#### **G** Minor



#### **Ab Major**



#### **Bb Major**



## C#/Db Minor

C# Minor



#### **D# Diminished**



#### E Major



#### F# Minor



#### **G# Minor**



#### A Major



#### **B** Major



## **D** Minor

# D Minor