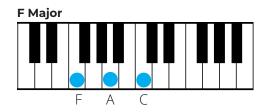

# Piano Chords for Major Keys

## **Piano Chords for Major Keys**

- C Major
- C#/Db Major
- D Major
- D#/Eb Major
- E Major
- F Major
- F#/Gb Major
- G Major
- G#/Ab Major
- A Major
- A#/Bb Major
- B Major

## **Piano Chords for Minor Keys**

- C Minor
- C#/Db Minor
- D Minor
- D#/Eb Minor
- E Minor
- F Minor
- F#/Gb Minor
- G Minor
- G#/Ab Minor
- A Minor
- A#/Bb Minor
- B Minor

# C Major

# C Major













# C#/Db Major















# **D** Major

# D Major













# D#/Eb Major















# E Major















# F Major















# F#/Gb Major















# **G** Major















# G#/Ab Major

# Ab Major Ab C Fh













# A Major















# A#/Bb Major

### Bb Major



#### C Minor



#### D Minor



#### **Eb Major**



#### F Major



#### **G** Minor



#### A Diminished



# **B** Major

**Bb Major** 



**C** Minor



**D** Minor



**Eb Major** 



#### F Major



#### **G** Minor



#### A Diminished



## **C** Minor

## C Minor



#### **D** Diminished



#### **Eb Major**



#### **F Minor**



#### **G** Minor



#### **Ab Major**



#### **Bb Major**



## C#/Db Minor

C# Minor



#### **D# Diminished**



#### E Major



#### F# Minor



#### **G# Minor**



#### A Major



#### **B** Major



## **D** Minor

# D Minor













## **D#/Eb Minor**















## *