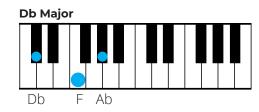

# Piano Chords for Major Keys

## **Piano Chords for Major Keys**

- C Major
- C#/Db Major
- D Major
- D#/Eb Major
- E Major
- F Major
- F#/Gb Major
- G Major
- G#/Ab Major
- A Major
- A#/Bb Major
- B Major

## **Piano Chords for Minor Keys**

- C Minor
- C#/Db Minor
- D Minor
- D#/Eb Minor
- E Minor
- F Minor
- F#/Gb Minor
- G Minor
- G#/Ab Minor
- A Minor
- A#/Bb Minor
- B Minor

# C Major

# C Major













# C#/Db Major















# **D** Major

# D Major













# D#/Eb Major















# E Major















# F Major















# F#/Gb Major















# **G** Major















# G#/Ab Major

# Ab Major Ab C Fh













# A Major















# A#/Bb Major

### Bb Major



#### C Minor



#### D Minor



#### **Eb Major**



#### F Major



#### **G** Minor



#### A Diminished



# **B** Major

**Bb Major** 



**C** Minor



**D** Minor



**Eb Major** 



#### F Major



#### **G** Minor



#### A Diminished



## **C** Minor

## C Minor



#### **D** Diminished



#### **Eb Major**



#### **F Minor**



#### **G** Minor



#### **Ab Major**



#### **Bb Major**



## C#/Db Minor

C# Minor



#### **D# Diminished**



#### E Major



#### F# Minor



#### **G# Minor**