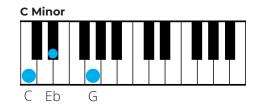

# Piano Chords for Major Keys

## **Piano Chords for Major Keys**

- C Major
- C#/Db Major
- D Major
- D#/Eb Major
- E Major
- F Major
- F#/Gb Major
- G Major
- G#/Ab Major
- A Major
- A#/Bb Major
- B Major

## **Piano Chords for Minor Keys**

- C Minor
- C#/Db Minor
- D Minor
- D#/Eb Minor
- E Minor
- F Minor
- F#/Gb Minor
- G Minor
- G#/Ab Minor
- A Minor
- A#/Bb Minor
- B Minor

# C Major

# C Major













# C#/Db Major















# **D** Major

# D Major













# D#/Eb Major















# E Major















# F Major















# F#/Gb Major















# **G** Major















# G#/Ab Major

# Ab Major Ab C Fh













# A Major















# A#/Bb Major

### Bb Major



#### C Minor



#### D Minor



#### **Eb Major**



#### F Major



#### **G** Minor



#### A Diminished



# **B** Major

**Bb Major** 



**C** Minor



**D** Minor



**Eb Major** 



#### F Major



#### **G** Minor



#### A Diminished



## **C** Minor

## C Minor



#### **D** Diminished



#### **Eb Major**



#### **F Minor**



#### **G** Minor



#### **Ab Major**



#### **Bb Major**



## C#/Db Minor

C# Minor



#### **D# Diminished**



#### E Major



#### F# Minor



#### **G# Minor**



#### A Major



#### **B** Major



## **D** Minor

# D Minor