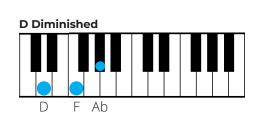

# Piano Chords for Major Keys

## **Piano Chords for Major Keys**

- C Major
- C#/Db Major
- D Major
- D#/Eb Major
- E Major
- F Major
- F#/Gb Major
- G Major
- G#/Ab Major
- A Major
- A#/Bb Major
- B Major

## **Piano Chords for Minor Keys**

- C Minor
- C#/Db Minor
- D Minor
- D#/Eb Minor
- E Minor
- F Minor
- F#/Gb Minor
- G Minor
- G#/Ab Minor
- A Minor
- A#/Bb Minor
- B Minor

# C Major

# C Major













# C#/Db Major















# **D** Major

# D Major













# D#/Eb Major















# E Major















# F Major















# F#/Gb Major















# **G** Major















# G#/Ab Major

# Ab Major Ab C Fh













# A Major















# A#/Bb Major

### Bb Major



#### C Minor



#### D Minor



#### **Eb Major**



#### F Major



#### **G** Minor



#### A Diminished



# **B** Major

**Bb Major** 



**C** Minor



**D** Minor



**Eb Major** 



#### F Major



#### **G** Minor



#### A Diminished



## **C** Minor

## C Minor



#### **D** Diminished



#### **Eb Major**



#### **F Minor**



#### **G** Minor



#### **Ab Major**



#### **Bb Major**



## C#/Db Minor

C# Minor



#### **D# Diminished**



#### E Major



#### F# Minor



#### **G# Minor**



#### A Major



#### **B** Major



## **D** Minor

# D Minor