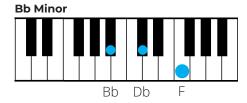

# Piano Chords for Major Keys

## **Piano Chords for Major Keys**

- C Major
- C#/Db Major
- D Major
- D#/Eb Major
- E Major
- F Major
- F#/Gb Major
- G Major
- G#/Ab Major
- A Major
- A#/Bb Major
- B Major

## **Piano Chords for Minor Keys**

- C Minor
- C#/Db Minor
- D Minor
- D#/Eb Minor
- E Minor
- F Minor
- F#/Gb Minor
- G Minor
- G#/Ab Minor
- A Minor
- A#/Bb Minor
- B Minor

# C Major

# C Major













# C#/Db Major















# **D** Major

# D Major













# D#/Eb Major















# E Major















# F Major















# F#/Gb Major















# **G** Major















# G#/Ab Major

# Ab Major Ab C Fh













# A Major















# A#/Bb Major

### Bb Major



#### C Minor



#### D Minor



#### **Eb Major**



#### F Major



#### **G** Minor



#### A Diminished



# **B** Major

**Bb Major** 



**C** Minor



**D** Minor



**Eb Major** 



#### F Major



#### **G** Minor



#### A Diminished



## **C** Minor

## C Minor



#### **D** Diminished



#### **Eb Major**



#### **F Minor**



#### **G** Minor



#### **Ab Major**



#### **Bb Major**



## C#/Db Minor

C# Minor



#### **D# Diminished**



#### E Major



#### F# Minor



#### **G# Minor**



#### A Major



#### **B** Major



## **D** Minor

# D Minor













## **D#/Eb Minor**















## **E Minor**

# E Minor

# F# Diminished











## **F Minor**















## F#/Gb Minor

# F# Minor