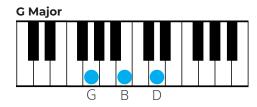

# Piano Chords for Major Keys

## **Piano Chords for Major Keys**

- C Major
- C#/Db Major
- D Major
- D#/Eb Major
- E Major
- F Major
- F#/Gb Major
- G Major
- G#/Ab Major
- A Major
- A#/Bb Major
- B Major

## **Piano Chords for Minor Keys**

- C Minor
- C#/Db Minor
- D Minor
- D#/Eb Minor
- E Minor
- F Minor
- F#/Gb Minor
- G Minor
- G#/Ab Minor
- A Minor
- A#/Bb Minor
- B Minor

# C Major

# C Major













# C#/Db Major















# **D** Major

# D Major













# D#/Eb Major















# E Major















# F Major















# F#/Gb Major















# **G** Major















# G#/Ab Major

# Ab Major Ab C Fh













# A Major















# A#/Bb Major

### Bb Major



#### C Minor



#### D Minor



#### **Eb Major**



#### F Major



#### **G** Minor



#### A Diminished



# **B** Major

**Bb Major** 



**C** Minor



**D** Minor



**Eb Major** 



#### F Major



#### **G** Minor



#### A Diminished



## **C** Minor

## C Minor



#### **D** Diminished



#### **Eb Major**



#### **F Minor**



#### **G** Minor



#### **Ab Major**



#### **Bb Major**



## C#/Db Minor

C# Minor



#### **D# Diminished**



#### E Major



#### F# Minor