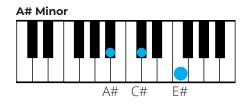

# Piano Chords for Major Keys

## **Piano Chords for Major Keys**

- C Major
- C#/Db Major
- D Major
- D#/Eb Major
- E Major
- F Major
- F#/Gb Major
- G Major
- G#/Ab Major
- A Major
- A#/Bb Major
- B Major

## **Piano Chords for Minor Keys**

- C Minor
- C#/Db Minor
- D Minor
- D#/Eb Minor
- E Minor
- F Minor
- F#/Gb Minor
- G Minor
- G#/Ab Minor
- A Minor
- A#/Bb Minor
- B Minor

# C Major

# C Major













# C#/Db Major















# **D** Major

# D Major













# D#/Eb Major















# E Major















# F Major















# F#/Gb Major















# **G** Major















# G#/Ab Major

# Ab Major Ab C Fh













# A Major















# A#/Bb Major

### Bb Major



#### C Minor



#### D Minor



#### **Eb Major**



#### F Major



#### **G** Minor



#### A Diminished



# **B** Major

**Bb Major** 



**C** Minor



**D** Minor



**Eb Major** 



#### F Major



#### **G** Minor



#### A Diminished



## **C** Minor

## C Minor



#### **D** Diminished



#### **Eb Major**



#### **F Minor**



#### **G** Minor



#### **Ab Major**



#### **Bb Major**



## C#/Db Minor

C# Minor



#### **D# Diminished**



#### E Major



#### F# Minor



#### **G# Minor**



#### A Major



#### **B** Major



## **D** Minor

# D Minor













## **D#/Eb Minor**















## **E Minor**

# E Minor

# F# Dimin