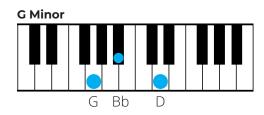

# Piano Chords for Major Keys

## **Piano Chords for Major Keys**

- C Major
- C#/Db Major
- D Major
- D#/Eb Major
- E Major
- F Major
- F#/Gb Major
- G Major
- G#/Ab Major
- A Major
- A#/Bb Major
- B Major

## **Piano Chords for Minor Keys**

- C Minor
- C#/Db Minor
- D Minor
- D#/Eb Minor
- E Minor
- F Minor
- F#/Gb Minor
- G Minor
- G#/Ab Minor
- A Minor
- A#/Bb Minor
- B Minor

# C Major

# C Major













# C#/Db Major















# **D** Major

# D Major













# D#/Eb Major















# E Major















# F Major















# F#/Gb Major















# **G** Major















# G#/Ab Major

# Ab Major Ab C Fh













# A Major















# A#/Bb Major

### Bb Major



#### C Minor



#### D Minor



#### **Eb Major**



#### F Major



#### **G** Minor



#### A Diminished



# **B** Major

**Bb Major** 



**C** Minor



**D** Minor



**Eb Major** 



#### F Major



#### **G** Minor



#### A Diminished



## **C** Minor

## C Minor



#### **D** Diminished



#### **Eb Major**



#### **F Minor**



#### **G** Minor



#### **Ab Major**



#### **Bb Major**



## C#/Db Minor

C# Minor



#### **D# Diminished**



#### E Major



#### F# Minor



#### **G# Minor**



#### A Major



#### **B** Major



## **D** Minor

# D Minor













## **D#/Eb Minor**















## **E