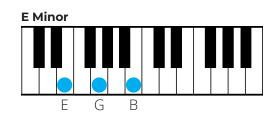

# Piano Chords for Major Keys

## **Piano Chords for Major Keys**

- C Major
- C#/Db Major
- D Major
- D#/Eb Major
- E Major
- F Major
- F#/Gb Major
- G Major
- G#/Ab Major
- A Major
- A#/Bb Major
- B Major

## **Piano Chords for Minor Keys**

- C Minor
- C#/Db Minor
- D Minor
- D#/Eb Minor
- E Minor
- F Minor
- F#/Gb Minor
- G Minor
- G#/Ab Minor
- A Minor
- A#/Bb Minor
- B Minor

# C Major

# C Major













# C#/Db Major















# **D** Major

# D Major













# D#/Eb Major















# E Major















# F Major















# F#/Gb Major















# **G** Major















# G#/Ab Major

# Ab Major Ab C Fh













# A Major















# A#/Bb Major

### Bb Major



#### C Minor



#### D Minor



#### **Eb Major**



#### F Major



#### **G** Minor



#### A Diminished



# **B** Major

**Bb Major** 



**C** Minor



**D** Minor



**Eb Major** 



#### F Major



#### **G** Minor



#### A Diminished



## **C** Minor

## C Minor



#### **D** Diminished



#### **Eb Major**



#### **F Minor**



#### **G** Minor



#### **Ab Major**



#### **Bb Major**



## C#/Db Minor

C# Minor



#### **D# Diminished**



#### E Major



#### F# Minor



#### **G# Minor**



#### A Major



#### **B** Major



## **D** Minor

# D Minor













## **D#/Eb Minor**















## **E Minor**

# E Minor

# F# Diminished











## **F Minor**