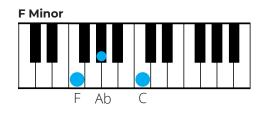

# Piano Chords for Major Keys

## **Piano Chords for Major Keys**

- C Major
- C#/Db Major
- D Major
- D#/Eb Major
- E Major
- F Major
- F#/Gb Major
- G Major
- G#/Ab Major
- A Major
- A#/Bb Major
- B Major

## **Piano Chords for Minor Keys**

- C Minor
- C#/Db Minor
- D Minor
- D#/Eb Minor
- E Minor
- F Minor
- F#/Gb Minor
- G Minor
- G#/Ab Minor
- A Minor
- A#/Bb Minor
- B Minor

# C Major

# C Major













# C#/Db Major















# **D** Major

# D Major













# D#/Eb Major















# E Major















# F Major















# F#/Gb Major















# **G** Major















# G#/Ab Major

# Ab Major Ab C Fh













# A Major















# A#/Bb Major

### Bb Major



#### C Minor



#### D Minor



#### **Eb Major**



#### F Major



#### **G** Minor



#### A Diminished



# **B** Major

**Bb Major** 



**C** Minor



**D** Minor



**Eb Major** 



#### F Major



#### **G** Minor



#### A Diminished



## **C** Minor

## C Minor



#### **D** Diminished



#### **Eb Major**



#### **F Minor**



#### **G** Minor



#### **Ab Major**



#### **Bb Major**



## C#/Db Minor

C# Minor



#### **D# Diminished**



#### E Major



#### F# Minor



#### **G# Minor**