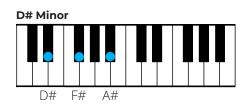

# Piano Chords for Major Keys

## **Piano Chords for Major Keys**

- C Major
- C#/Db Major
- D Major
- D#/Eb Major
- E Major
- F Major
- F#/Gb Major
- G Major
- G#/Ab Major
- A Major
- A#/Bb Major
- B Major

## **Piano Chords for Minor Keys**

- C Minor
- C#/Db Minor
- D Minor
- D#/Eb Minor
- E Minor
- F Minor
- F#/Gb Minor
- G Minor
- G#/Ab Minor
- A Minor
- A#/Bb Minor
- B Minor

# C Major

# C Major













# C#/Db Major















# **D** Major

# D Major













# D#/Eb Major















# E Major















# F Major















# F#/Gb Major















# **G** Major















# G#/Ab Major

# Ab Major Ab C Fh













# A Major















# A#/Bb Major

### Bb Major



#### C Minor



#### D Minor



#### **Eb Major**



#### F Major



#### **G** Minor



#### A Diminished



# **B** Major

**Bb Major** 



**C** Minor



**D** Minor



**Eb Major** 



#### F Major



#### **G** Minor



#### A Diminished



## **C** Minor

## C Minor



#### **D** Diminished



#### **Eb Major**



#### **F Minor**



#### **G** Minor



#### **Ab Major**



#### **Bb Major**



## C#/Db Minor

C# Minor



#### **D# Diminished**



#### E Major



#### F# Minor



#### **G# Minor**



#### A Major



#### **B** Major



## **D** Minor

# D Minor













## **D#/Eb Minor**















## **E Minor**

# E Minor

# F# Diminished