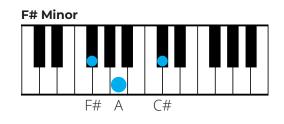

# Piano Chords for Major Keys

## **Piano Chords for Major Keys**

- C Major
- C#/Db Major
- D Major
- D#/Eb Major
- E Major
- F Major
- F#/Gb Major
- G Major
- G#/Ab Major
- A Major
- A#/Bb Major
- B Major

## **Piano Chords for Minor Keys**

- C Minor
- C#/Db Minor
- D Minor
- D#/Eb Minor
- E Minor
- F Minor
- F#/Gb Minor
- G Minor
- G#/Ab Minor
- A Minor
- A#/Bb Minor
- B Minor

# C Major

# C Major













# C#/Db Major















# **D** Major

# D Major













# D#/Eb Major















# E Major















# F Major















# F#/Gb Major















# **G** Major















# G#/Ab Major

# Ab Major Ab C Fh













# A Major















# A#/Bb Major

### Bb Major



#### C Minor



#### D Minor



#### **Eb Major**



#### F Major



#### **G** Minor



#### A Diminished



# **B** Major

**Bb Major** 



**C** Minor



**D** Minor



**Eb Major** 



#### F Major



#### **G** Minor



#### A Diminished



## **C** Minor

## C Minor



#### **D** Diminished



#### **Eb Major**



#### **F Minor**



#### **G** Minor



#### **Ab Major**



#### **Bb Major**



## C#/Db Minor

C# Minor



#### **D# Diminished**



#### E Major



#### F# Minor



#### **G# Minor**



#### A Major



#### **B** Major



## **D** Minor

# D Minor













## **D#/Eb Minor**















## **E Minor**

# E Minor

# F# Diminished











## **F Minor**















## F#/Gb Minor

# F# Minor

C#

#### **G# Diminished**

F#