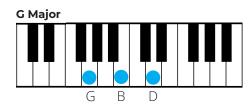

# Piano Chords for Major Keys

## **Piano Chords for Major Keys**

- C Major
- C#/Db Major
- D Major
- D#/Eb Major
- E Major
- F Major
- F#/Gb Major
- G Major
- G#/Ab Major
- A Major
- A#/Bb Major
- B Major

## **Piano Chords for Minor Keys**

- C Minor
- C#/Db Minor
- D Minor
- D#/Eb Minor
- E Minor
- F Minor
- F#/Gb Minor
- G Minor
- G#/Ab Minor
- A Minor
- A#/Bb Minor
- B Minor

# C Major

# C Major













# C#/Db Major















# **D** Major

# D Major













# D#/Eb Major















# E Major















# F Major















# F#/Gb Major















# **G** Major















# G#/Ab Major

# Ab Major Ab C Fh













# A Major















# A#/Bb Major

### Bb Major



#### C Minor



#### D Minor



#### **Eb Major**



#### F Major



#### **G** Minor



#### A Diminished



# **B** Major

**Bb Major** 



**C** Minor



**D** Minor



**Eb Major** 



#### F Major



#### **G** Minor



#### A Diminished



## **C** Minor

## C Minor



#### **D** Diminished



#### **Eb Major**



#### **F Minor**



#### **G** Minor



#### **Ab Major**



#### **Bb Major**



## C#/Db Minor

C# Minor



#### **D# Diminished**



#### E Major



#### F# Minor



#### **G# Minor**



#### A Major



#### **B** Major



## *