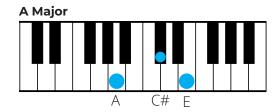

# Piano Chords for Major Keys

## **Piano Chords for Major Keys**

- C Major
- C#/Db Major
- D Major
- D#/Eb Major
- E Major
- F Major
- F#/Gb Major
- G Major
- G#/Ab Major
- A Major
- A#/Bb Major
- B Major

## **Piano Chords for Minor Keys**

- C Minor
- C#/Db Minor
- D Minor
- D#/Eb Minor
- E Minor
- F Minor
- F#/Gb Minor
- G Minor
- G#/Ab Minor
- A Minor
- A#/Bb Minor
- B Minor

# C Major

# C Major













# C#/Db Major















# **D** Major

# D Major













# D#/Eb Major















# E Major















# F Major















# F#/Gb Major















# **G** Major















# G#/Ab Major

# Ab Major Ab C Fh













# A Major















# A#/Bb Major

### Bb Major



#### C Minor



#### D Minor



#### **Eb Major**



#### F Major



#### **G** Minor



#### A Diminished



# **B** Major

**Bb Major** 



**C** Minor



**D** Minor



**Eb Major** 



#### F Major



#### **G** Minor



#### A Diminished



## **C** Minor

## C Minor



#### **D** Diminished



#### **Eb Major**



#### **F Minor**



#### **G** Minor



#### **Ab Major**



#### **Bb Major**



## C#/Db Minor

C# Minor



#### **D# Diminished**



#### E Major



#### F# Minor



#### **G# Minor**



#### A Major



#### **B** Major



## **D** Minor

# D Minor













## **D#/Eb Minor**















## **E Minor**

# E Minor

# F# Diminished











## **F Minor**















## F#/Gb Minor

# F# Minor

C#

#### **G# Diminish