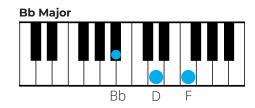

# Piano Chords for Major Keys

## **Piano Chords for Major Keys**

- C Major
- C#/Db Major
- D Major
- D#/Eb Major
- E Major
- F Major
- F#/Gb Major
- G Major
- G#/Ab Major
- A Major
- A#/Bb Major
- B Major

## **Piano Chords for Minor Keys**

- C Minor
- C#/Db Minor
- D Minor
- D#/Eb Minor
- E Minor
- F Minor
- F#/Gb Minor
- G Minor
- G#/Ab Minor
- A Minor
- A#/Bb Minor
- B Minor

# C Major

# C Major













# C#/Db Major















# **D** Major

# D Major













# D#/Eb Major















# E Major















# F Major















# F#/Gb Major















# **G** Major















# G#/Ab Major

# Ab Major Ab C Fh













# A Major















# A#/Bb Major

### Bb Major



#### C Minor



#### D Minor



#### **Eb Major**



#### F Major



#### **G** Minor



#### A Diminished



# **B** Major

**Bb Major** 



**C** Minor



**D** Minor



**Eb Major** 



#### F Major



#### **G** Minor



#### A Diminished



## **C** Minor

## C Minor



#### **D** Diminished



#### **Eb Major**



#### **F Minor**



#### **G** Minor



#### **Ab Major**



#### **Bb Major**



## C#/Db Minor

C# Minor



#### **D# Diminished**



#### E Major



#### F# Minor



#### **G# Minor**



#### A Major



#### **B** Major



## **D** Minor

# D Minor