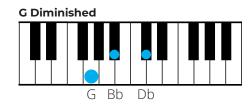

# Piano Chords for Major Keys

## **Piano Chords for Major Keys**

- C Major
- C#/Db Major
- D Major
- D#/Eb Major
- E Major
- F Major
- F#/Gb Major
- G Major
- G#/Ab Major
- A Major
- A#/Bb Major
- B Major

## **Piano Chords for Minor Keys**

- C Minor
- C#/Db Minor
- D Minor
- D#/Eb Minor
- E Minor
- F Minor
- F#/Gb Minor
- G Minor
- G#/Ab Minor
- A Minor
- A#/Bb Minor
- B Minor

# C Major

# C Major













# C#/Db Major















# **D** Major

# D Major













# D#/Eb Major















# E Major















# F Major















# F#/Gb Major















# **G** Major















# G#/Ab Major

# Ab Major Ab C Fh













# A Major















# A#/Bb Major

### Bb Major



#### C Minor



#### D Minor



#### **Eb Major**



#### F Major



#### **G** Minor



#### A Diminished



# **B** Major

**Bb Major** 



**C** Minor



**D** Minor



**Eb Major** 



#### F Major



#### **G** Minor



#### A Diminished



## **C** Minor

## C Minor



#### **D** Diminished



#### **Eb Major**



#### **F Minor**



#### **G** Minor



#### **Ab Major**



#### **Bb Major**



## C#/Db Minor

C# Minor



#### **D# Diminished**



#### E Major



#### F# Minor



#### **G# Minor**



#### A Major



#### **B** Major



## **D** Minor

# D Minor













## **D#/Eb Minor**















## **E Minor**

# E Minor

# F# Diminished











## **F Minor**















## F#/Gb Minor

# F# Minor

C#

####