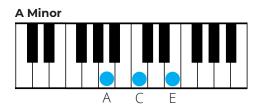

# Piano Chords for Major Keys

## **Piano Chords for Major Keys**

- C Major
- C#/Db Major
- D Major
- D#/Eb Major
- E Major
- F Major
- F#/Gb Major
- G Major
- G#/Ab Major
- A Major
- A#/Bb Major
- B Major

## **Piano Chords for Minor Keys**

- C Minor
- C#/Db Minor
- D Minor
- D#/Eb Minor
- E Minor
- F Minor
- F#/Gb Minor
- G Minor
- G#/Ab Minor
- A Minor
- A#/Bb Minor
- B Minor

# C Major

# C Major













# C#/Db Major















# **D** Major

# D Major













# D#/Eb Major















# E Major















# F Major















# F#/Gb Major















# **G** Major















# G#/Ab Major

# Ab Major Ab C Fh













# A Major















# A#/Bb Major

### Bb Major



#### C Minor



#### D Minor



#### **Eb Major**



#### F Major



#### **G** Minor



#### A Diminished



# **B** Major

**Bb Major** 



**C** Minor



**D** Minor



**Eb Major** 



#### F Major



#### **G** Minor



#### A Diminished



## **C** Minor

## C Minor



#### **D** Diminished



#### **Eb Major**



#### **F Minor**



#### **G** Minor



#### **Ab Major**



#### **Bb Major**



## C#/Db Minor

C# Minor



#### **D# Diminished**



#### E Major



#### F# Minor