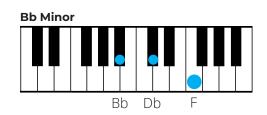

# Piano Chords for Major Keys

## **Piano Chords for Major Keys**

- C Major
- C#/Db Major
- D Major
- D#/Eb Major
- E Major
- F Major
- F#/Gb Major
- G Major
- G#/Ab Major
- A Major
- A#/Bb Major
- B Major

## **Piano Chords for Minor Keys**

- C Minor
- C#/Db Minor
- D Minor
- D#/Eb Minor
- E Minor
- F Minor
- F#/Gb Minor
- G Minor
- G#/Ab Minor
- A Minor
- A#/Bb Minor
- B Minor

# C Major

# C Major













# C#/Db Major















# **D** Major

# D Major













# D#/Eb Major















# E Major















# F Major















# F#/Gb Major















# **G** Major















# G#/Ab Major

# Ab Major Ab C Fh













# A Major















# A#/Bb Major

### Bb Major



#### C Minor



#### D Minor



#### **Eb Major**



#### F Major



#### **G** Minor



#### A Diminished



# **B** Major

**Bb Major** 



**C** Minor



**D** Minor



**Eb Major** 



#### F Major



#### **G** Minor



#### A Diminished



## **C** Minor

## C Minor



#### **D** Diminished



#### **Eb Major**



#### **F Minor**



#### **G** Minor



#### **Ab Major**



#### **Bb Major**



## C#/Db Minor

C# Minor



#### **D# Diminished**



#### E Major



#### F# Minor



#### **G# Minor**



#### A