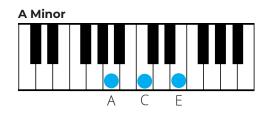

# Piano Chords for Major Keys

## **Piano Chords for Major Keys**

- C Major
- C#/Db Major
- D Major
- D#/Eb Major
- E Major
- F Major
- F#/Gb Major
- G Major
- G#/Ab Major
- A Major
- A#/Bb Major
- B Major

## **Piano Chords for Minor Keys**

- C Minor
- C#/Db Minor
- D Minor
- D#/Eb Minor
- E Minor
- F Minor
- F#/Gb Minor
- G Minor
- G#/Ab Minor
- A Minor
- A#/Bb Minor
- B Minor

# C Major

# C Major













# C#/Db Major















# **D** Major

# D Major













# D#/Eb Major















# E Major















# F Major















# F#/Gb Major















# **G** Major















# G#/Ab Major

# Ab Major Ab C Fh













# A Major















# A#/Bb Major

### Bb Major



#### C Minor



#### D Minor



#### **Eb Major**



#### F Major



#### **G** Minor



#### A Diminished



# **B** Major

**Bb Major** 



**C** Minor



**D** Minor



**Eb Major** 



#### F Major



#### **G** Minor



#### A Diminished



## **C** Minor

## C Minor



#### **D** Diminished



#### **Eb Major**



#### **F Minor**



#### **G** Minor



#### **Ab Major**



#### **Bb Major**



## C#/Db Minor

C# Minor



#### **D# Diminished**



#### E Major



#### F# Minor



#### **G# Minor**



#### A Major



#### **B** Major



## **D** Minor

# D Minor













## **D#/Eb Minor**















## **E M