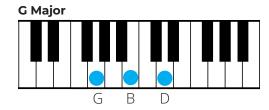

# Piano Chords for Major Keys

## **Piano Chords for Major Keys**

- C Major
- C#/Db Major
- D Major
- D#/Eb Major
- E Major
- F Major
- F#/Gb Major
- G Major
- G#/Ab Major
- A Major
- A#/Bb Major
- B Major

## **Piano Chords for Minor Keys**

- C Minor
- C#/Db Minor
- D Minor
- D#/Eb Minor
- E Minor
- F Minor
- F#/Gb Minor
- G Minor
- G#/Ab Minor
- A Minor
- A#/Bb Minor
- B Minor

# C Major

# C Major













# C#/Db Major















# **D** Major

# D Major













# D#/Eb Major















# E Major















# F Major















# F#/Gb Major















# **G** Major















# G#/Ab Major

# Ab Major Ab C Fh













# A Major















# A#/Bb Major

### Bb Major



#### C Minor



#### D Minor



#### **Eb Major**



#### F Major



#### **G** Minor



#### A Diminished



# **B** Major

**Bb Major** 



**C** Minor



**D** Minor



**Eb Major** 



#### F Major



#### **G** Minor



#### A Diminished



## **C** Minor

## C Minor



#### **D** Diminished



#### **Eb Major**



#### **F Minor**



#### **G** Minor



#### **Ab Major**



#### **Bb Major**



## C#/Db Minor

C# Minor



#### **D# Diminished**



#### E Major



#### F# Minor



#### **G# Minor**



#### A Major



#### **B** Major



## **D** Minor

# D Minor













## **D#/Eb Minor**















## **E Minor**

# E Minor

# F# Diminished











## **F M