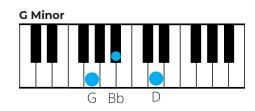

# Piano Chords for Major Keys

## **Piano Chords for Major Keys**

- C Major
- C#/Db Major
- D Major
- D#/Eb Major
- E Major
- F Major
- F#/Gb Major
- G Major
- G#/Ab Major
- A Major
- A#/Bb Major
- B Major

## **Piano Chords for Minor Keys**

- C Minor
- C#/Db Minor
- D Minor
- D#/Eb Minor
- E Minor
- F Minor
- F#/Gb Minor
- G Minor
- G#/Ab Minor
- A Minor
- A#/Bb Minor
- B Minor

# C Major

# C Major













# C#/Db Major















# **D** Major

# D Major













# D#/Eb Major















# E Major















# F Major















# F#/Gb Major















# **G** Major















# G#/Ab Major

# Ab Major Ab C Fh













# A Major















# A#/Bb Major

### Bb Major



#### C Minor



#### D Minor



#### **Eb Major**



#### F Major



#### **G** Minor



#### A Diminished



# **B** Major

**Bb Major** 



**C** Minor



**D** Minor



**Eb Major** 



#### F Major



#### **G** Minor



#### A Diminished



## **C** Minor

## C Minor



#### **D** Diminished



#### **Eb Major**



#### **F Minor**



#### **G** Minor



#### **Ab Major**



#### **Bb Major**



## C#/Db Minor

C# Minor



#### **D# Diminished**



#### E Major



#### F# Minor



#### **G# Minor**



#### A Major



#### **B** Major



## **D** Minor

# D Minor