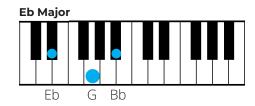

# Piano Chords for Major Keys

## **Piano Chords for Major Keys**

- C Major
- C#/Db Major
- D Major
- D#/Eb Major
- E Major
- F Major
- F#/Gb Major
- G Major
- G#/Ab Major
- A Major
- A#/Bb Major
- B Major

## **Piano Chords for Minor Keys**

- C Minor
- C#/Db Minor
- D Minor
- D#/Eb Minor
- E Minor
- F Minor
- F#/Gb Minor
- G Minor
- G#/Ab Minor
- A Minor
- A#/Bb Minor
- B Minor

# C Major

# C Major













# C#/Db Major















# **D** Major

# D Major













# D#/Eb Major















# E Major















# F Major















# F#/Gb Major















# **G** Major















# G#/Ab Major

# Ab Major Ab C Fh













# A Major















# A#/Bb Major

### Bb Major



#### C Minor



#### D Minor



#### **Eb Major**



#### F Major



#### **G** Minor



#### A Diminished



# **B** Major

**Bb Major** 



**C** Minor



**D** Minor



**Eb Major** 



#### F Major



#### **G** Minor



#### A Diminished



## **C** Minor

## C Minor



#### **D** Diminished



#### **Eb Major**



#### **F Minor**



#### **G** Minor



#### **Ab Major**



#### **Bb Major**



## C#/Db Minor

C# Minor



#### **D# Diminished**



#### E Major



#### F# Minor



#### **G# Minor**



#### A Major



#### **B** Major



## **D** Minor

# D Minor