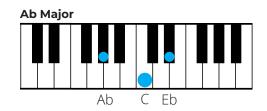

# Piano Chords for Major Keys

## **Piano Chords for Major Keys**

- C Major
- C#/Db Major
- D Major
- D#/Eb Major
- E Major
- F Major
- F#/Gb Major
- G Major
- G#/Ab Major
- A Major
- A#/Bb Major
- B Major

## **Piano Chords for Minor Keys**

- C Minor
- C#/Db Minor
- D Minor
- D#/Eb Minor
- E Minor
- F Minor
- F#/Gb Minor
- G Minor
- G#/Ab Minor
- A Minor
- A#/Bb Minor
- B Minor

# C Major

# C Major













# C#/Db Major















# **D** Major

# D Major













# D#/Eb Major















# E Major















# F Major















# F#/Gb Major















# **G** Major















# G#/Ab Major

# Ab Major Ab C Fh













# A Major















# A#/Bb Major

### Bb Major



#### C Minor



#### D Minor



#### **Eb Major**



#### F Major



#### **G** Minor



#### A Diminished



# **B** Major

**Bb Major** 



**C** Minor



**D** Minor



**Eb Major** 



#### F Major



#### **G** Minor



#### A Diminished



## **C** Minor

## C Minor



#### **D** Diminished



#### **Eb Major**



#### **F Minor**



#### **G** Minor



#### **Ab Major**



#### **Bb Major**



## C#/Db Minor

C# Minor



#### **D# Diminished**



#### E Major



#### F# Minor



#### **G# Minor**



####