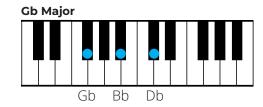

# Piano Chords for Major Keys

## **Piano Chords for Major Keys**

- C Major
- C#/Db Major
- D Major
- D#/Eb Major
- E Major
- F Major
- F#/Gb Major
- G Major
- G#/Ab Major
- A Major
- A#/Bb Major
- B Major

## **Piano Chords for Minor Keys**

- C Minor
- C#/Db Minor
- D Minor
- D#/Eb Minor
- E Minor
- F Minor
- F#/Gb Minor
- G Minor
- G#/Ab Minor
- A Minor
- A#/Bb Minor
- B Minor

# C Major

# C Major













# C#/Db Major















# **D** Major

# D Major













# D#/Eb Major















# E Major















# F Major















# F#/Gb Major















# **G** Major















# G#/Ab Major

# Ab Major Ab C Fh













# A Major















# A#/Bb Major

### Bb Major



#### C Minor



#### D Minor



#### **Eb Major**



#### F Major



#### **G** Minor



#### A Diminished



# **B** Major

**Bb Major** 



**C** Minor



**D** Minor



**Eb Major** 



#### F Major



#### **G** Minor



#### A Diminished



## **C** Minor

## C Minor



#### **D** Diminished



#### **Eb Major**



#### **F Minor**



#### **G** Minor



#### **Ab Major**



#### **Bb Major**



## C#/Db Minor

C# Minor



#### **D# Diminished**



#### E Major



#### F# Minor



#### **G# Minor**



##