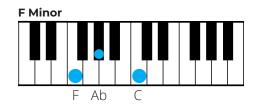

# Piano Chords for Major Keys

## **Piano Chords for Major Keys**

- C Major
- C#/Db Major
- D Major
- D#/Eb Major
- E Major
- F Major
- F#/Gb Major
- G Major
- G#/Ab Major
- A Major
- A#/Bb Major
- B Major

## **Piano Chords for Minor Keys**

- C Minor
- C#/Db Minor
- D Minor
- D#/Eb Minor
- E Minor
- F Minor
- F#/Gb Minor
- G Minor
- G#/Ab Minor
- A Minor
- A#/Bb Minor
- B Minor

# C Major

# C Major













# C#/Db Major















# **D** Major

# D Major













# D#/Eb Major















# E Major















# F Major















# F#/Gb Major















# **G** Major















# G#/Ab Major

# Ab Major Ab C Fh













# A Major















# A#/Bb Major

### Bb Major



#### C Minor



#### D Minor



#### **Eb Major**



#### F Major



#### **G** Minor



#### A Diminished



# **B** Major

**Bb Major** 



**C** Minor



**D** Minor



**Eb Major** 



#### F Major



#### **G** Minor



#### A Diminished



## **C** Minor

## C Minor



#### **D** Diminished



#### **Eb Major**



#### **F Minor**



#### **G** Minor



#### **Ab Major**



#### **Bb Major**



## C#/Db Minor

C# Minor



#### **D# Diminished**



#### E Major



#### F# Minor



#### **G# Minor**



#### A Major



#### **B** Major



## **D** Minor

# D Minor