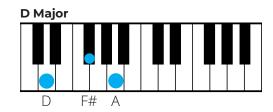

# Piano Chords for Major Keys

## **Piano Chords for Major Keys**

- C Major
- C#/Db Major
- D Major
- D#/Eb Major
- E Major
- F Major
- F#/Gb Major
- G Major
- G#/Ab Major
- A Major
- A#/Bb Major
- B Major

## **Piano Chords for Minor Keys**

- C Minor
- C#/Db Minor
- D Minor
- D#/Eb Minor
- E Minor
- F Minor
- F#/Gb Minor
- G Minor
- G#/Ab Minor
- A Minor
- A#/Bb Minor
- B Minor

# C Major

# C Major













# C#/Db Major















# **D** Major

# D Major













# D#/Eb Major















# E Major















# F Major















# F#/Gb Major















# **G** Major















# G#/Ab Major

# Ab Major Ab C Fh













# A Major















# A#/Bb Major

### Bb Major



#### C Minor



#### D Minor



#### **Eb Major**



#### F Major



#### **G** Minor



#### A Diminished



# **B** Major

**Bb Major** 



**C** Minor



**D** Minor



**Eb Major** 



#### F Major



#### **G** Minor



#### A Diminished



## **C** Minor

## C Minor



#### **D** Diminished



#### **Eb Major**



#### **F Minor**



#### **G** Minor



#### **Ab Major**



#### **Bb Major**



## C#/Db Minor

C# Minor



#### **D# Diminished**



#### E Major



#### F# Minor



#### **G# Minor**



#### A Major



#### **B** Major



## **D** Minor

# D Minor













## **D#/Eb Minor**















## **E Minor**

# E Minor

# F# Diminished











## **F Minor**