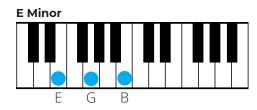

# Piano Chords for Major Keys

## **Piano Chords for Major Keys**

- C Major
- C#/Db Major
- D Major
- D#/Eb Major
- E Major
- F Major
- F#/Gb Major
- G Major
- G#/Ab Major
- A Major
- A#/Bb Major
- B Major

## **Piano Chords for Minor Keys**

- C Minor
- C#/Db Minor
- D Minor
- D#/Eb Minor
- E Minor
- F Minor
- F#/Gb Minor
- G Minor
- G#/Ab Minor
- A Minor
- A#/Bb Minor
- B Minor

# C Major

# C Major













# C#/Db Major















# **D** Major

# D Major













# D#/Eb Major















# E Major















# F Major















# F#/Gb Major















# **G** Major















# G#/Ab Major

# Ab Major Ab C Fh













# A Major















# A#/Bb Major

### Bb Major



#### C Minor



#### D Minor



#### **Eb Major**



#### F Major



#### **G** Minor



#### A Diminished



# **B** Major

**Bb Major** 



**C** Minor



**D** Minor



**Eb Major** 



#### F Major



#### **G** Minor



#### A Diminished



## **C** Minor

## C Minor



#### **D** Diminished



#### **Eb Major**



#### **F Minor**



#### **G** Minor



#### **Ab Major**



#### **Bb Major**



## C#/Db Minor

C# Minor



#### **D# Diminished**



#### E Major



#### F# M