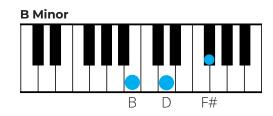

# Piano Chords for Major Keys

## **Piano Chords for Major Keys**

- C Major
- C#/Db Major
- D Major
- D#/Eb Major
- E Major
- F Major
- F#/Gb Major
- G Major
- G#/Ab Major
- A Major
- A#/Bb Major
- B Major

## **Piano Chords for Minor Keys**

- C Minor
- C#/Db Minor
- D Minor
- D#/Eb Minor
- E Minor
- F Minor
- F#/Gb Minor
- G Minor
- G#/Ab Minor
- A Minor
- A#/Bb Minor
- B Minor

# C Major

# C Major













# C#/Db Major















# **D** Major

# D Major













# D#/Eb Major















# E Major















# F Major















# F#/Gb Major















# **G** Major















# G#/Ab Major

# Ab Major Ab C Fh













# A Major















# A#/Bb Major

### Bb Major



#### C Minor



#### D Minor



#### **Eb Major**



#### F Major



#### **G** Minor



#### A Diminished



# **B** Major

**Bb Major** 



**C** Minor



**D** Minor



**Eb Major** 



#### F Major



#### **G** Minor



#### A Diminished



## **C** Minor

## C Minor



#### **D** Diminished



#### **Eb Major**



#### **F Minor**



#### **G** Minor



#### **Ab Major**



#### **Bb Major**



## C#/Db Minor

C# Minor



#### **D# Diminished**



#### E Major



#### F# Minor



#### **G# Minor**



#### A Major



#### **B** Major



## **D** Minor

# D Minor













## **D#/Eb Minor**















## **E Minor**

# E Minor

# F# Diminished











## **F Minor