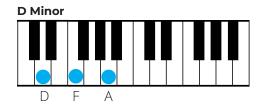

# Piano Chords for Major Keys

## **Piano Chords for Major Keys**

- C Major
- C#/Db Major
- D Major
- D#/Eb Major
- E Major
- F Major
- F#/Gb Major
- G Major
- G#/Ab Major
- A Major
- A#/Bb Major
- B Major

## **Piano Chords for Minor Keys**

- C Minor
- C#/Db Minor
- D Minor
- D#/Eb Minor
- E Minor
- F Minor
- F#/Gb Minor
- G Minor
- G#/Ab Minor
- A Minor
- A#/Bb Minor
- B Minor

# C Major

# C Major













# C#/Db Major















# **D** Major

# D Major













# D#/Eb Major















# E Major















# F Major















# F#/Gb Major















# **G** Major















# G#/Ab Major

# Ab Major Ab C Fh













# A Major















# A#/Bb Major

### Bb Major



#### C Minor



#### D Minor



#### **Eb Major**



#### F Major



#### **G** Minor



#### A Diminished



# **B** Major

**Bb Major** 



**C** Minor



**D** Minor



**Eb Major** 



#### F Major



#### **G** Minor



#### A Diminished



## **C** Minor

## C Minor



#### **D** Diminished



#### **Eb Major**



#### **F Minor**



#### **G** Minor



#### **Ab Major**



#### **Bb Major**



## C#/Db Minor

C# Minor



#### **D# Diminished**



#### E Major



#### F#