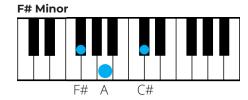

# Piano Chords for Major Keys

## **Piano Chords for Major Keys**

- C Major
- C#/Db Major
- D Major
- D#/Eb Major
- E Major
- F Major
- F#/Gb Major
- G Major
- G#/Ab Major
- A Major
- A#/Bb Major
- B Major

## **Piano Chords for Minor Keys**

- C Minor
- C#/Db Minor
- D Minor
- D#/Eb Minor
- E Minor
- F Minor
- F#/Gb Minor
- G Minor
- G#/Ab Minor
- A Minor
- A#/Bb Minor
- B Minor

# C Major

# C Major













# C#/Db Major















# **D** Major

# D Major













# D#/Eb Major















# E Major















# F Major















# F#/Gb Major















# **G** Major















# G#/Ab Major

# Ab Major Ab C Fh













# A Major















# A#/Bb Major

### Bb Major



#### C Minor



#### D Minor



#### **Eb Major**



#### F Major



#### **G** Minor



#### A Diminished



# **B** Major

**Bb Major** 



**C** Minor



**D** Minor



**Eb Major** 



#### F Major



#### **G** Minor



#### A Diminished



## **C** Minor

## C Minor



#### **D** Diminished



#### **Eb Major**



#### **F Minor**



#### **G** Minor



#### **Ab Major**



#### **Bb Major**



## C#/Db Minor

C# Minor



#### **D# Diminished**



#### E Major



#### F# Minor



#### **G# Minor**



#### A Major



#### **B** Major



## **D** Minor

# D Minor













## **D#/Eb Mino