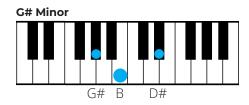

# Piano Chords for Major Keys

## **Piano Chords for Major Keys**

- C Major
- C#/Db Major
- D Major
- D#/Eb Major
- E Major
- F Major
- F#/Gb Major
- G Major
- G#/Ab Major
- A Major
- A#/Bb Major
- B Major

## **Piano Chords for Minor Keys**

- C Minor
- C#/Db Minor
- D Minor
- D#/Eb Minor
- E Minor
- F Minor
- F#/Gb Minor
- G Minor
- G#/Ab Minor
- A Minor
- A#/Bb Minor
- B Minor

# C Major

# C Major













# C#/Db Major















# **D** Major

# D Major













# D#/Eb Major















# E Major















# F Major















# F#/Gb Major















# **G** Major















# G#/Ab Major

# Ab Major Ab C Fh













# A Major















# A#/Bb Major

### Bb Major



#### C Minor



#### D Minor



#### **Eb Major**



#### F Major



#### **G** Minor



#### A Diminished



# **B** Major

**Bb Major** 



**C** Minor



**D** Minor



**Eb Major** 



#### F Major



#### **G** Minor



#### A Diminished



## **C** Minor

## C Minor



#### **D** Diminished



#### **Eb Major**



#### **F Minor**



#### **G** Minor



#### **Ab Major**



#### **Bb Major**



## C#/Db Minor

C# Minor



#### **D# Diminished**



#### E Major



#### F# Minor



#### **G# Minor**



#### A Major



#### **B** Major



## **D** Minor

# D Minor













## **D#/Eb Minor*