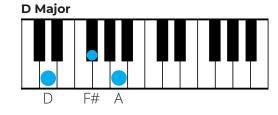

# Piano Chords for Major Keys

## **Piano Chords for Major Keys**

- C Major
- C#/Db Major
- D Major
- D#/Eb Major
- E Major
- F Major
- F#/Gb Major
- G Major
- G#/Ab Major
- A Major
- A#/Bb Major
- B Major

## **Piano Chords for Minor Keys**

- C Minor
- C#/Db Minor
- D Minor
- D#/Eb Minor
- E Minor
- F Minor
- F#/Gb Minor
- G Minor
- G#/Ab Minor
- A Minor
- A#/Bb Minor
- B Minor

# C Major

# C Major













# C#/Db Major















# **D** Major

# D Major













# D#/Eb Major















# E Major















# F Major















# F#/Gb Major















# **G** Major















# G#/Ab Major

# Ab Major Ab C Fh













# A Major















# A#/Bb Major

### Bb Major



#### C Minor



#### D Minor



#### **Eb Major**



#### F Major



#### **G** Minor



#### A Diminished



# **B** Major

**Bb Major** 



**C** Minor



**D** Minor



**Eb Major** 



#### F Major



#### **G** Minor



#### A Diminished



## **C** Minor

## C Minor



#### **D** Diminished



#### **Eb Major**



#### **F Minor**



#### **G** Minor



#### **Ab Major**



#### **Bb Major**



## C#/Db Minor

C# Minor



#### **D# Diminished**



#### E Major



#### F# Minor



#### **G# Minor**



#### A Major



#### **B** Major



## **D** Minor

# D Minor













## **D#/Eb Minor**















## **E Minor**

# E Minor

# F# Diminished











## **F Minor**















## F#/Gb Minor

# F# Minor

C#

#### **G# Diminished**