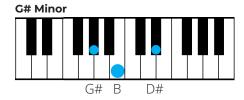

# Piano Chords for Major Keys

## **Piano Chords for Major Keys**

- C Major
- C#/Db Major
- D Major
- D#/Eb Major
- E Major
- F Major
- F#/Gb Major
- G Major
- G#/Ab Major
- A Major
- A#/Bb Major
- B Major

## **Piano Chords for Minor Keys**

- C Minor
- C#/Db Minor
- D Minor
- D#/Eb Minor
- E Minor
- F Minor
- F#/Gb Minor
- G Minor
- G#/Ab Minor
- A Minor
- A#/Bb Minor
- B Minor

# C Major

# C Major













# C#/Db Major















# **D** Major

# D Major













# D#/Eb Major















# E Major















# F Major















# F#/Gb Major















# **G** Major















# G#/Ab Major

# Ab Major Ab C Fh













# A Major















# A#/Bb Major

### Bb Major



#### C Minor



#### D Minor



#### **Eb Major**



#### F Major



#### **G** Minor



#### A Diminished



# **B** Major

**Bb Major** 



**C** Minor



**D** Minor



**Eb Major** 



#### F Major



#### **G** Minor



#### A Diminished



## **C** Minor

## C Minor



#### **D** Diminished



#### **Eb Major**



#### **F Minor**



#### **G** Minor



#### **Ab Major**



#### **Bb Major**



## C#/Db Minor

C# Minor



#### **D# Diminished**



#### E Major



#### F# Minor



#### **G# Minor**



#### A Major



#### **B** Major



## **D** Minor

# D Minor













## **D#/Eb Minor**















## **E Minor**

# E Minor

# F# Dim