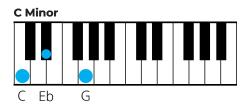

# Piano Chords for Major Keys

## **Piano Chords for Major Keys**

- C Major
- C#/Db Major
- D Major
- D#/Eb Major
- E Major
- F Major
- F#/Gb Major
- G Major
- G#/Ab Major
- A Major
- A#/Bb Major
- B Major

## **Piano Chords for Minor Keys**

- C Minor
- C#/Db Minor
- D Minor
- D#/Eb Minor
- E Minor
- F Minor
- F#/Gb Minor
- G Minor
- G#/Ab Minor
- A Minor
- A#/Bb Minor
- B Minor

# C Major

# C Major













# C#/Db Major















# **D** Major

# D Major













# D#/Eb Major















# E Major















# F Major















# F#/Gb Major















# **G** Major















# G#/Ab Major

# Ab Major Ab C Fh













# A Major















# A#/Bb Major

### Bb Major



#### C Minor



#### D Minor



#### **Eb Major**



#### F Major



#### **G** Minor



#### A Diminished



# **B** Major

**Bb Major** 



**C** Minor



**D** Minor



**Eb Major** 



#### F Major



#### **G** Minor



#### A Diminished



## **C** Minor

## C Minor



#### **D** Diminished



#### **Eb Major**



#### **F Minor**



#### **G** Minor



#### **Ab Major**



#### **Bb Major**



## C#/Db Minor

C# Minor



#### **D# Diminished**



#### E Major



#### F# Minor



#### **G# Minor**



#### A Major



#### **B** Major



## **D** Minor

# D Minor













## **D#/Eb Minor**















## **E Minor**

# E Minor

# F# Diminished











## **F Minor**















## F#/Gb Minor

# F# Minor

C