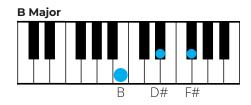

# Piano Chords for Major Keys

## **Piano Chords for Major Keys**

- C Major
- C#/Db Major
- D Major
- D#/Eb Major
- E Major
- F Major
- F#/Gb Major
- G Major
- G#/Ab Major
- A Major
- A#/Bb Major
- B Major

## **Piano Chords for Minor Keys**

- C Minor
- C#/Db Minor
- D Minor
- D#/Eb Minor
- E Minor
- F Minor
- F#/Gb Minor
- G Minor
- G#/Ab Minor
- A Minor
- A#/Bb Minor
- B Minor

# C Major

# C Major













# C#/Db Major















# **D** Major

# D Major













# D#/Eb Major















# E Major















# F Major















# F#/Gb Major















# **G** Major















# G#/Ab Major

# Ab Major Ab C Fh













# A Major















# A#/Bb Major

### Bb Major



#### C Minor



#### D Minor



#### **Eb Major**



#### F Major



#### **G** Minor



#### A Diminished



# **B** Major

**Bb Major** 



**C** Minor



**D** Minor



**Eb Major** 



#### F Major



#### **G** Minor



#### A Diminished



## **C** Minor

## C Minor



#### **D** Diminished



#### **Eb Major**



#### **F Minor**



#### **G** Minor



#### **Ab Major**



#### **Bb Major**



## C#/Db Minor

C# Minor



#### **D# Diminished**



#### E Major



#### F# Minor



#### **G# Minor**



#### A Major



#### **B** Major



## **D** Minor

# D Minor













## **D#/Eb Minor**