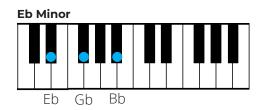

# Piano Chords for Major Keys

## **Piano Chords for Major Keys**

- C Major
- C#/Db Major
- D Major
- D#/Eb Major
- E Major
- F Major
- F#/Gb Major
- G Major
- G#/Ab Major
- A Major
- A#/Bb Major
- B Major

## **Piano Chords for Minor Keys**

- C Minor
- C#/Db Minor
- D Minor
- D#/Eb Minor
- E Minor
- F Minor
- F#/Gb Minor
- G Minor
- G#/Ab Minor
- A Minor
- A#/Bb Minor
- B Minor

# C Major

# C Major













# C#/Db Major















# **D** Major

# D Major













# D#/Eb Major















# E Major















# F Major















# F#/Gb Major















# **G** Major















# G#/Ab Major

# Ab Major Ab C Fh













# A Major















# A#/Bb Major

### Bb Major



#### C Minor



#### D Minor



#### **Eb Major**



#### F Major



#### **G** Minor



#### A Diminished



# **B** Major

**Bb Major** 



**C** Minor



**D** Minor



**Eb Major** 



#### F Major



#### **G** Minor



#### A Diminished



## **C** Minor

## C Minor



#### **D** Diminished



#### **Eb Major**



#### **F Minor**



#### **G** Minor



#### **Ab Major**



#### **Bb Major**



## C#/Db Minor

C# Minor



#### **D# Diminished**



#### E Major



#### F# Minor



#### **G# Minor**