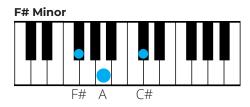

# Piano Chords for Major Keys

## **Piano Chords for Major Keys**

- C Major
- C#/Db Major
- D Major
- D#/Eb Major
- E Major
- F Major
- F#/Gb Major
- G Major
- G#/Ab Major
- A Major
- A#/Bb Major
- B Major

## **Piano Chords for Minor Keys**

- C Minor
- C#/Db Minor
- D Minor
- D#/Eb Minor
- E Minor
- F Minor
- F#/Gb Minor
- G Minor
- G#/Ab Minor
- A Minor
- A#/Bb Minor
- B Minor

# C Major

# C Major













# C#/Db Major















# **D** Major

# D Major













# D#/Eb Major















# E Major















# F Major















# F#/Gb Major















# **G** Major















# G#/Ab Major

# Ab Major Ab C Fh













# A Major















# A#/Bb Major

### Bb Major



#### C Minor



#### D Minor



#### **Eb Major**



#### F Major



#### **G** Minor



#### A Diminished



# **B** Major

**Bb Major** 



**C** Minor



**D** Minor



**Eb Major** 



#### F Major



#### **G** Minor



#### A Diminished



## **C** Minor

## C Minor



#### **D** Diminished



#### **Eb Major**



#### **F Minor**



#### **G** Minor



#### **Ab Major**



#### **Bb Major**



## C#/Db Minor

C# Minor



#### **D# Diminished**



#### E Major



#### F# Minor



#### **G# Minor**



#### A Major



#### **B** Major



##