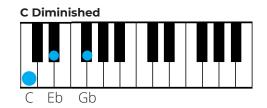

# Piano Chords for Major Keys

## **Piano Chords for Major Keys**

- C Major
- C#/Db Major
- D Major
- D#/Eb Major
- E Major
- F Major
- F#/Gb Major
- G Major
- G#/Ab Major
- A Major
- A#/Bb Major
- B Major

## **Piano Chords for Minor Keys**

- C Minor
- C#/Db Minor
- D Minor
- D#/Eb Minor
- E Minor
- F Minor
- F#/Gb Minor
- G Minor
- G#/Ab Minor
- A Minor
- A#/Bb Minor
- B Minor

# C Major

# C Major













# C#/Db Major















# **D** Major

# D Major













# D#/Eb Major















# E Major















# F Major















# F#/Gb Major















# **G** Major















# G#/Ab Major

# Ab Major Ab C Fh













# A Major















# A#/Bb Major

### Bb Major



#### C Minor



#### D Minor



#### **Eb Major**



#### F Major



#### **G** Minor



#### A Diminished



# **B** Major

**Bb Major** 



**C** Minor



**D** Minor



**Eb Major** 



#### F Major



#### **G** Minor



#### A Diminished



## **C** Minor

## C Minor



#### **D** Diminished



#### **Eb Major**



#### **F Minor**



#### **G** Minor



#### **Ab Major**



#### **Bb Major**



## C#/Db Minor

C# Minor



#### **D# Diminished**



#### E Major



#### F# Minor



#### **G# Minor**



#### A M