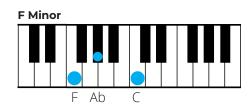

# Piano Chords for Major Keys

## **Piano Chords for Major Keys**

- C Major
- C#/Db Major
- D Major
- D#/Eb Major
- E Major
- F Major
- F#/Gb Major
- G Major
- G#/Ab Major
- A Major
- A#/Bb Major
- B Major

## **Piano Chords for Minor Keys**

- C Minor
- C#/Db Minor
- D Minor
- D#/Eb Minor
- E Minor
- F Minor
- F#/Gb Minor
- G Minor
- G#/Ab Minor
- A Minor
- A#/Bb Minor
- B Minor

# C Major

# C Major













# C#/Db Major















# **D** Major

# D Major













# D#/Eb Major















# E Major















# F Major















# F#/Gb Major















# **G** Major















# G#/Ab Major

# Ab Major Ab C Fh













# A Major















# A#/Bb Major

### Bb Major



#### C Minor



#### D Minor



#### **Eb Major**



#### F Major



#### **G** Minor



#### A Diminished



# **B** Major

**Bb Major** 



**C** Minor



**D** Minor



**Eb Major** 



#### F Major



#### **G** Minor



#### A Diminished



## **C** Minor

## C Minor



#### **D** Diminished



#### **Eb Major**



#### **F Minor**



#### **G** Minor



#### **Ab Major**



#### **Bb Major**



## C#/Db Minor

C# Minor



#### **D# Diminished**



#### E Major



#### F# Minor



#### **G# Minor**



#### A Major



#### **B** Major



## **D** Minor

# D Minor













## **D#/Eb Minor**















## **E Minor**

# E Minor

# F# Diminished











## **F Minor**















## F#/Gb Minor

# F# Minor

C#

###