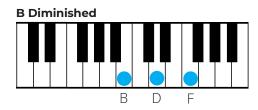

# Piano Chords for Major Keys

## **Piano Chords for Major Keys**

- C Major
- C#/Db Major
- D Major
- D#/Eb Major
- E Major
- F Major
- F#/Gb Major
- G Major
- G#/Ab Major
- A Major
- A#/Bb Major
- B Major

## **Piano Chords for Minor Keys**

- C Minor
- C#/Db Minor
- D Minor
- D#/Eb Minor
- E Minor
- F Minor
- F#/Gb Minor
- G Minor
- G#/Ab Minor
- A Minor
- A#/Bb Minor
- B Minor

# C Major

# C Major













# C#/Db Major















# **D** Major

# D Major













# D#/Eb Major















# E Major















# F Major















# F#/Gb Major















# **G** Major















# G#/Ab Major

# Ab Major Ab C Fh













# A Major















# A#/Bb Major

### Bb Major



#### C Minor



#### D Minor



#### **Eb Major**



#### F Major



#### **G** Minor



#### A Diminished



# **B** Major

**Bb Major** 



**C** Minor



**D** Minor



**Eb Major** 



#### F Major



#### **G** Minor



#### A Diminished



## **C** Minor

## C Minor



#### **D** Diminished



#### **Eb Major**



#### **F Minor**



#### **G** Minor



#### **Ab Major**



#### **Bb Major**



## C#/Db Minor

C# Minor



#### **D# Diminished**



#### E Major



#### F# Minor