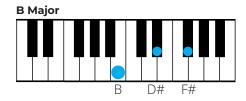

# Piano Chords for Major Keys

## **Piano Chords for Major Keys**

- C Major
- C#/Db Major
- D Major
- D#/Eb Major
- E Major
- F Major
- F#/Gb Major
- G Major
- G#/Ab Major
- A Major
- A#/Bb Major
- B Major

## **Piano Chords for Minor Keys**

- C Minor
- C#/Db Minor
- D Minor
- D#/Eb Minor
- E Minor
- F Minor
- F#/Gb Minor
- G Minor
- G#/Ab Minor
- A Minor
- A#/Bb Minor
- B Minor

# C Major

# C Major













# C#/Db Major















# **D** Major

# D Major













# D#/Eb Major















# E Major















# F Major















# F#/Gb Major















# **G** Major















# G#/Ab Major

# Ab Major Ab C Fh













# A Major















# A#/Bb Major

### Bb Major



#### C Minor



#### D Minor



#### **Eb Major**



#### F Major



#### **G** Minor



#### A Diminished



# **B** Major

**Bb Major** 



**C** Minor



**D** Minor



**Eb Major** 



#### F Major



#### **G** Minor



#### A Diminished



## **C** Minor

## C Minor



#### **D** Diminished



#### **Eb Major**



#### **F Minor**



#### **G** Minor



#### **Ab Major**



#### **Bb Major**



## C#/Db Minor

C# Minor



#### **D# Diminished**



#### E Major



#### F# Minor



#### **G# Minor**



#### A Major



#### **B** Major



## **D** Minor

# D Minor













## **D#/Eb Minor**















## **E Minor**

# E Minor

# F# Diminis