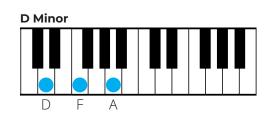

# Piano Chords for Major Keys

## **Piano Chords for Major Keys**

- C Major
- C#/Db Major
- D Major
- D#/Eb Major
- E Major
- F Major
- F#/Gb Major
- G Major
- G#/Ab Major
- A Major
- A#/Bb Major
- B Major

## **Piano Chords for Minor Keys**

- C Minor
- C#/Db Minor
- D Minor
- D#/Eb Minor
- E Minor
- F Minor
- F#/Gb Minor
- G Minor
- G#/Ab Minor
- A Minor
- A#/Bb Minor
- B Minor

# C Major

# C Major













# C#/Db Major















# **D** Major

# D Major













# D#/Eb Major















# E Major















# F Major















# F#/Gb Major















# **G** Major















# G#/Ab Major

# Ab Major Ab C Fh













# A Major















# A#/Bb Major

### Bb Major



#### C Minor



#### D Minor



#### **Eb Major**



#### F Major



#### **G** Minor



#### A Diminished



# **B** Major

**Bb Major** 



**C** Minor



**D** Minor



**Eb Major** 



#### F Major



#### **G** Minor



#### A Diminished



## **C** Minor

## C Minor



#### **D** Diminished



#### **Eb Major**



#### **F Minor**



#### **G** Minor



#### **Ab Major**



#### **Bb Major**



## C#/Db Minor

C# Minor



#### **D# Diminished**



#### E Major



#### F# Minor



#### **G# Minor**



#### A Major



#### **B** Major



## **D** Minor

# D Minor













## **D#/Eb Minor**















## **E Minor**